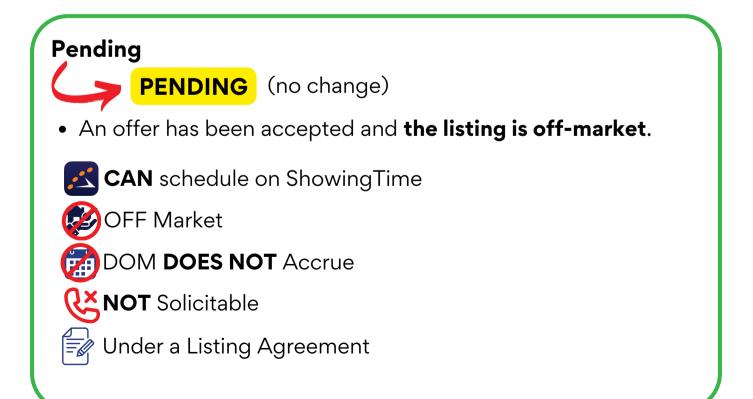

# **Upcoming Status Changes**











**EXPIRED** (no change)

• The listing contract has expired, and **the listing is off-market**.

**CANNOT** schedule on ShowingTime

🎒 OFF Market

- DOM DOES NOT Accrue
- Solicitable

**NOT** Under a Listing Agreement





### Contingent

#### **OPEN PREDICATION CONTINGENCY**

• An offer has been accepted but the purchase agreement is contingent upon the sale of another property by the buyer. Under the terms of an Open Predication clause included in the purchase agreement, the Buyer has agreed to, within a specified period of time after seller receives another acceptable offer, either **1**) remove the contract contingency for the sale of another property, or 2) release all rights under the agreement, permitting the Seller to accept the other acceptable offer that has been received