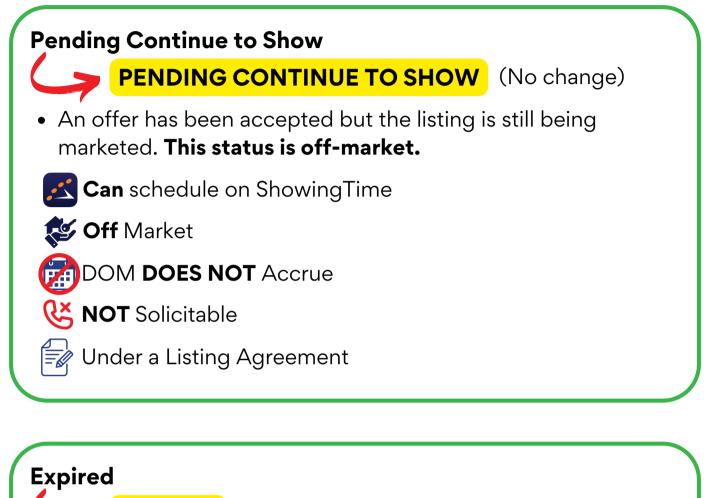

# **Upcoming Status Changes**

**EXPIRED** (no change)

• The listing contract has expired, and **the listing is off-market**.

**CANNOT** schedule on ShowingTime

🎒 OFF Market

- DOM DOES NOT Accrue
- Solicitable

**NOT** Under a Listing Agreement