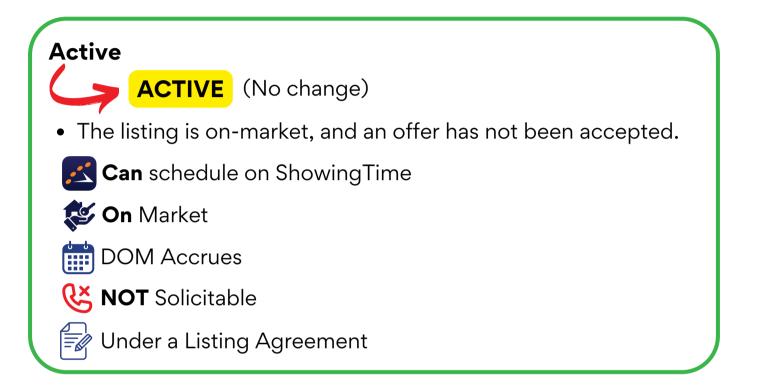

# **Upcoming Status Changes**

**EXPIRED** (no change)

• The listing contract has expired, and **the listing is off-market**.

**CANNOT** schedule on ShowingTime

🎒 OFF Market

- DOM DOES NOT Accrue
- Solicitable

**NOT** Under a Listing Agreement